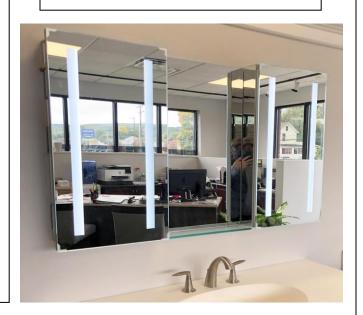

## **MEDICINE CABINET**

MODEL#: VEN 5140/18-15-18-1

## **VENUS COLLECTION**

### **FEATURES:**

- TWO 18X40" LED CABINETS, ONE 15X40" CENTER
  STATIONARY MIRROR (W/ GLASS SHELF ASSEMBLY FOR SURFACE APPLICATIONS ONLY).
- FOUR ADJUSTABLE 3/8" THICK HIGH POLISHED GLASS SHELVES. BEHIND DOOR OF EACH CABINET.
- SHELVING WITH LOCKDOWN MECHANISM (NO HOLES IN CABINET).
- 6000K, 3300 LUMENS.
- 165-DEGREE PROPRIETARY SOFT CLOSE HEAVY DUTY HINGES.
- FULL GASKET BEHIND DOOR.
- HIGH RESOLUTION SILVER PLATE GLASS MIRRORS FRONT, BACK OF DOOR AND BACK WALL.
- BACK WALL MIRROR FULLY SEALED.
- PACKED IN FOUR WALL (FOLDED DOUBLE WALL) CORRUGATION.

## **MIRROR FINISHES:**

• FLAT POLISHED EDGE

OVERALL SIZE DIMENSION: 51" WIDE X 40" HIGH X 5 3/16" DEEP

**ROUGH OPENING DIMENSION (EACH CABINET):** 17 3/8" WIDE X 39 3/8"

HIGH X 4" DEEP

**DOOR THICKNESS: 13/16"** 